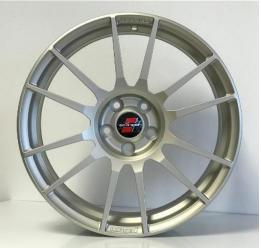

## Part number OE 361 320 10 - Colour / Finish: Black / Gloss

Part number OE 361 320 15 - Colour / Finish: Black / Matt

Part number OE 361 320 20 - Colour / Finish: Silver / Gloss

Part number OE 361 320 25 - Colour / Finish: Silver / Matt