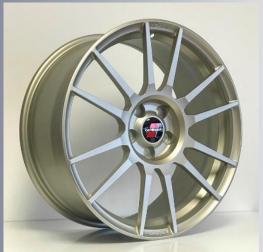

## Part number OE 361 320 10 - Colour / Finish: Black / Gloss

Part number OE 361 320 15 - Colour / Finish: Black / Matt

Part number OE 361 320 20 - Colour / Finish: Silver / Gloss

Part number OE 361 320 25 - Colour / Finish: Silver / Matt