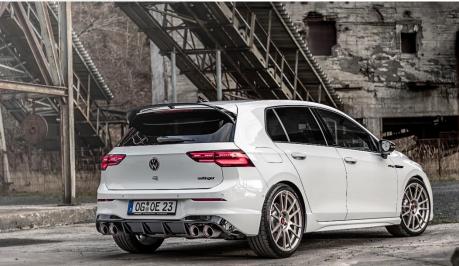

## Part number OE 361 320 65 - Colour / Finish: Gold / Matt

A real eye-catcher – Volkswagen Golf 8 R with OETTINGER Double Six Forged rims.