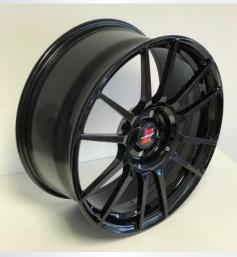

## Part number OE 361 320 10 - Colour / Finish: Black / Gloss

Part number OE 361 320 15 - Colour / Finish: Black / Matt

Part number OE 361 320 20 - Colour / Finish: Silver / Gloss

Part number OE 361 320 25 - Colour / Finish: Silver / Matt

Part number OE 361 320 30 - Colour / Finish: Grey / Gloss

Part number OE 361 320 35 - Colour / Finish: Grey / Matt

Part number OE 361 320 40 - Colour / Finish: Champagne / Gloss - not shown

Part number OE 361 320 45 - Colour / Finish: Champagne / Matt