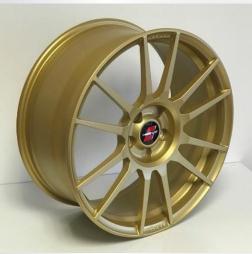

## Part number OE 361 320 65 - Colour / Finish: Gold / Matt

A real eye-catcher – Volkswagen Golf 8 R with OETTINGER Double Six Forged rims.