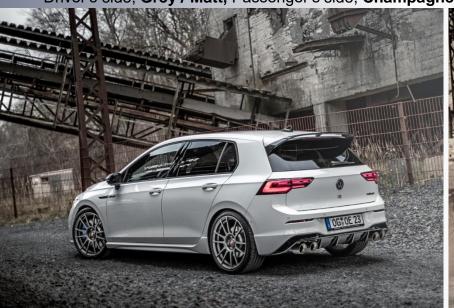

## Part number OE 361 320 65 - Colour / Finish: Gold / Matt

A real eye-catcher – Volkswagen Golf 8 R with OETTINGER Double Six Forged rims.