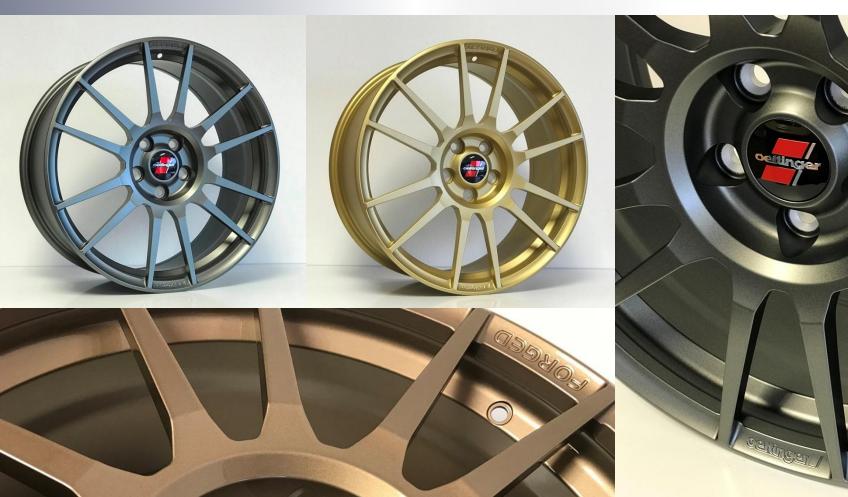

## **OETTINGER Forged rim - Double Six**

Weight 8.0 kg (171/2 lbs) - Made in Germany

Size 8.5 x 19, Offset 50 mm, PCD 5 x 112, Load capacity 550 kg (1213 lbs)

The ultimate in performance, the new OETTINGER forged wheel Double Six.

## **OETTINGER Forged rim - Double Six**

Weight 8.0 kg (171/2 lbs) - Made in Germany

This extremely light and at the same time extremely strong OETTINGER Double Six forged rim, with a weight of only 8 kg (17½ lbs) and a load rating of 550 kg (1213 lbs), has been specially designed for the performance versions Golf R / GTI, Audi S3 / RS3, Cupra R.

The impressive high-performance wheel, which was developed in close co-operation between OETTINGER Design and Engineering teams, displays an elegant sporting design and technical sophistication. The character of the design is characterised by six slim V-shaped outward opening double spokes separated from the deeply recessed centre by a clearly defined ring.

The OETTINGER Double Six Forged rim is manufactured exclusively in Germany to the highest quality standards and is available in a wide range of colours and finishes.