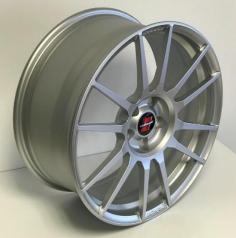

## **OETTINGER Forged rim - Double Six**

Weight 8.0 kg (171/2 lbs) - Made in Germany

Size 8.5 x 19, Offset 50 mm, PCD 5 x 112, Load capacity 550 kg (1213 lbs)

The ultimate in performance, the new OETTINGER forged wheel Double Six.

## **OETTINGER Forged rim - Double Six**

Weight 8.0 kg (171/2 lbs) - Made in Germany

This extremely light and at the same time extremely strong OETTINGER Double Six forged rim, with a weight of only 8 kg (17½ lbs) and a load rating of 550 kg (1213 lbs), has been specially designed for the performance versions Golf R / GTI, Audi S3 / RS3, Cupra R.

The impressive high-performance wheel, which was developed in close co-operation between OETTINGER Design and Engineering teams, displays an elegant sporting design and technical sophistication. The character of the design is characterised by six slim V-shaped outward opening double spokes separated from the deeply recessed centre by a clearly defined ring.

## Part number OE 361 320 10 - Colour / Finish: Black / Gloss

Part number OE 361 320 15 - Colour / Finish: Black / Matt

Part number OE 361 320 20 - Colour / Finish: Silver / Gloss

Part number OE 361 320 25 - Colour / Finish: Silver / Matt