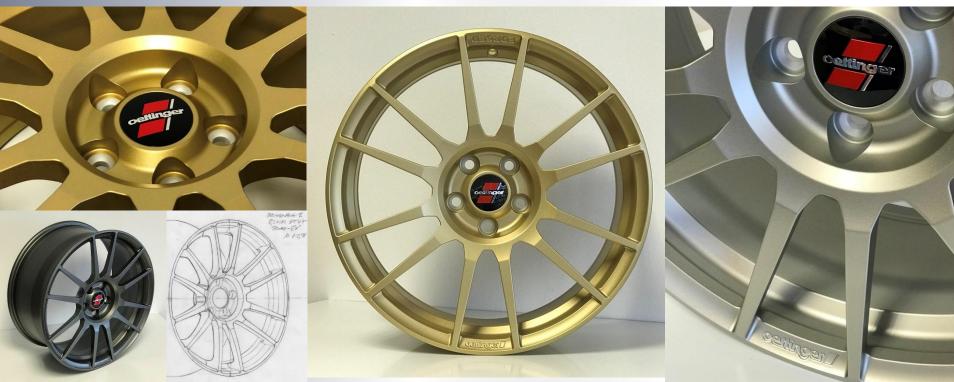

The impressive high-performance wheel, which was developed in close co-operation between OETTINGER Design and Engineering teams, displays an elegant sporting design and technical sophistication. The character of the design is characterised by six slim V-shaped outward opening double spokes separated from the deeply recessed centre by a clearly defined ring.

The OETTINGER Double Six Forged rim is manufactured exclusively in Germany to the highest quality standards and is available in a wide range of colours and finishes.

## Part number OE 361 320 65 - Colour / Finish: Gold / Matt

A real eye-catcher – Volkswagen Golf 8 R with OETTINGER Double Six Forged rims.