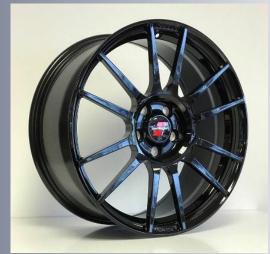

## Part number OE 361 320 10 - Colour / Finish: Black / Gloss

Part number OE 361 320 15 - Colour / Finish: Black / Matt

Part number OE 361 320 20 - Colour / Finish: Silver / Gloss

Part number OE 361 320 25 - Colour / Finish: Silver / Matt

Part number OE 361 320 30 - Colour / Finish: Grey / Gloss

Part number OE 361 320 35 - Colour / Finish: Grey / Matt

Part number OE 361 320 40 - Colour / Finish: Champagne / Gloss - not shown

Part number OE 361 320 45 - Colour / Finish: Champagne / Matt