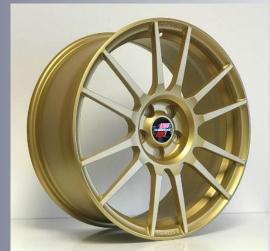

## Part number OE 361 320 65 - Colour / Finish: Gold / Matt

A real eye-catcher – Volkswagen Golf 8 R with OETTINGER Double Six Forged rims.