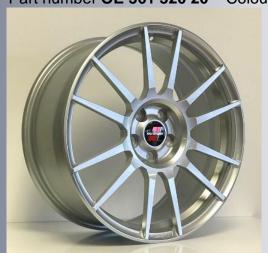

## Part number OE 361 320 10 - Colour / Finish: Black / Gloss

Part number OE 361 320 15 - Colour / Finish: Black / Matt

Part number OE 361 320 20 - Colour / Finish: Silver / Gloss

Part number OE 361 320 25 - Colour / Finish: Silver / Matt