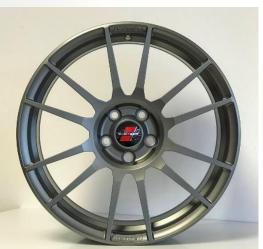

Part number OE 361 320 30 - Colour / Finish: Grey / Gloss

Part number OE 361 320 35 - Colour / Finish: Grey / Matt

Part number OE 361 320 40 - Colour / Finish: Champagne / Gloss - not shown

Part number OE 361 320 45 - Colour / Finish: Champagne / Matt