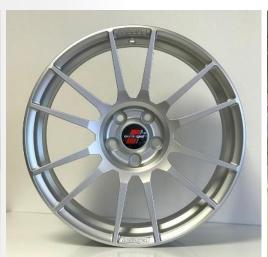

## **OETTINGER Forged rim - Double Six**

Weight 8.0 kg (171/2 lbs) - Made in Germany

Size 8.5 x 19, Offset 50 mm, PCD 5 x 112, Load capacity 550 kg (1213 lbs)

The ultimate in performance, the new OETTINGER forged wheel Double Six.

## **OETTINGER Forged rim - Double Six**

Weight 8.0 kg (171/2 lbs) - Made in Germany

This extremely light and at the same time extremely strong OETTINGER Double Six forged rim, with a weight of only 8 kg (17½ lbs) and a load rating of 550 kg (1213 lbs), has been specially designed for the performance versions Golf R / GTI, Audi S3 / RS3, Cupra R.

## Part number OE 361 320 10 - Colour / Finish: Black / Gloss

Part number OE 361 320 15 - Colour / Finish: Black / Matt

Part number OE 361 320 20 - Colour / Finish: Silver / Gloss

Part number OE 361 320 25 - Colour / Finish: Silver / Matt