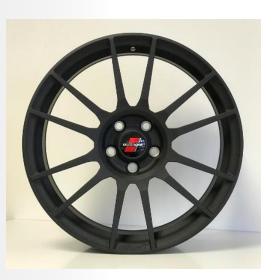

## Part number OE 361 320 10 - Colour / Finish: Black / Gloss

Part number OE 361 320 15 - Colour / Finish: Black / Matt

Part number OE 361 320 20 - Colour / Finish: Silver / Gloss

Part number OE 361 320 25 - Colour / Finish: Silver / Matt