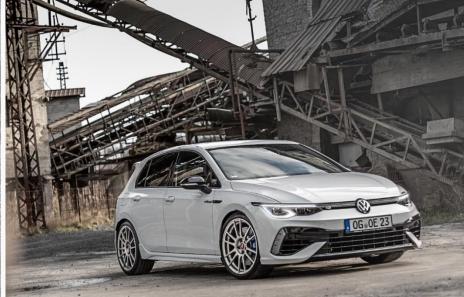

## Part number OE 361 320 65 - Colour / Finish: Gold / Matt

A real eye-catcher – Volkswagen Golf 8 R with OETTINGER Double Six Forged rims.