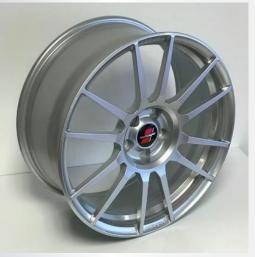

## Part number OE 361 320 10 - Colour / Finish: Black / Gloss

Part number OE 361 320 15 - Colour / Finish: Black / Matt

Part number OE 361 320 20 - Colour / Finish: Silver / Gloss

Part number OE 361 320 25 - Colour / Finish: Silver / Matt