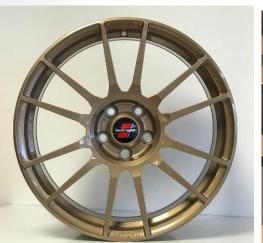

ng.





The OETTINGER Double Six Forged rim is manufactured exclusively in Germany to the highest quality standards and is available in a wide range of colours and finishes.

## Part number OE 361 320 10 - Colour / Finish: Black / Gloss







Part number OE 361 320 15 - Colour / Finish: Black / Matt









Part number OE 361 320 20 - Colour / Finish: Silver / Gloss







Part number OE 361 320 25 - Colour / Finish: Silver / Matt











Part number OE 361 320 30 - Colour / Finish: Grey / Gloss







Part number OE 361 320 35 - Colour / Finish: Grey / Matt











Part number OE 361 320 40 - Colour / Finish: Champagne / Gloss - not shown

Part number OE 361 320 45 - Colour / Finish: Champagne / Matt









Part number OE 361 320 50 - Colour / Finish: Bronze light / Gloss











## Part number OE 361 320 65 - Colour / Finish: Gold / Matt













A real eye-catcher – Volkswagen Golf 8 R with OETTINGER Double Six Forged rims.