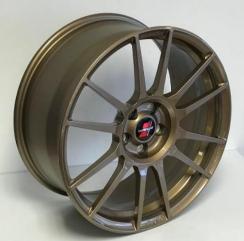

ring.





The OETTINGER Double Six Forged rim is manufactured exclusively in Germany to the highest quality standards and is available in a wide range of colours and finishes.

## Part number OE 361 320 10 - Colour / Finish: Black / Gloss







Part number OE 361 320 15 - Colour / Finish: Black / Matt









Part number OE 361 320 20 - Colour / Finish: Silver / Gloss







Part number OE 361 320 25 - Colour / Finish: Silver / Matt











Part number OE 361 320 30 - Colour / Finish: Grey / Gloss







Part number OE 361 320 35 - Colour / Finish: Grey / Matt











Part number OE 361 320 40 - Colour / Finish: Champagne / Gloss - not shown

Part number OE 361 320 45 - Colour / Finish: Champagne / Matt









Part number OE 361 320 50 - Colour / Finish: Bronze light / Gloss











## Part number OE 361 320 65 - Colour / Finish: Gold / Matt













A real eye-catcher – Volkswagen Golf 8 R with OETTINGER Double Six Forged rims.