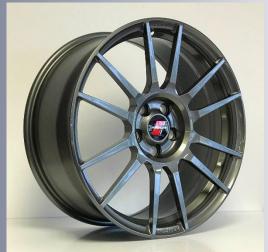

Part number OE 361 320 30 - Colour / Finish: Grey / Gloss

Part number OE 361 320 35 - Colour / Finish: Grey / Matt

Part number OE 361 320 40 - Colour / Finish: Champagne / Gloss - not shown

Part number OE 361 320 45 - Colour / Finish: Champagne / Matt

Part number OE 361 320 50 - Colour / Finish: Bronze light / Gloss