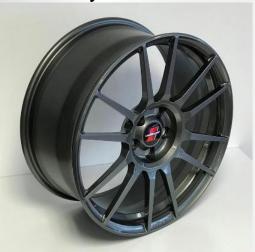

## **OETTINGER Forged rim - Double Six**

Weight 8.0 kg (171/2 lbs) - Made in Germany

Size 8.5 x 19, Offset 50 mm, PCD 5 x 112, Load capacity 550 kg (1213 lbs)

The ultimate in performance, the new OETTINGER forged wheel Double Six.

## **OETTINGER Forged rim - Double Six**

Weight 8.0 kg (171/2 lbs) - Made in Germany

This extremely light and at the same time extremely strong OETTINGER Double Six forged rim, with a weight of only 8 kg (17½ lbs) and a load rating of 550 kg (1213 lbs), has been specially designed for the performance versions Golf R / GTI, Audi S3 / RS3, Cupra R.

The impressive high-performance wheel, which was developed in close co-operation between OETTINGER Design and Engineering teams, displays an elegant sporting design and technical sophistication. The character of the design is characterised by six slim V-shaped outward opening double spokes separated from the deeply recessed centre by a clearly defined ring.