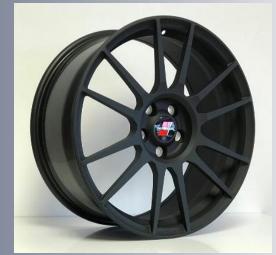

## Part number OE 361 320 10 - Colour / Finish: Black / Gloss

Part number OE 361 320 15 - Colour / Finish: Black / Matt

Part number OE 361 320 20 - Colour / Finish: Silver / Gloss

Part number OE 361 320 25 - Colour / Finish: Silver / Matt