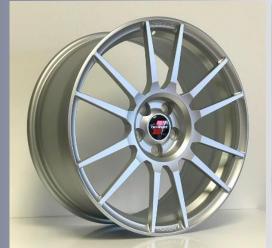

## Part number OE 361 320 10 - Colour / Finish: Black / Gloss

Part number OE 361 320 15 - Colour / Finish: Black / Matt

Part number OE 361 320 20 - Colour / Finish: Silver / Gloss

Part number OE 361 320 25 - Colour / Finish: Silver / Matt