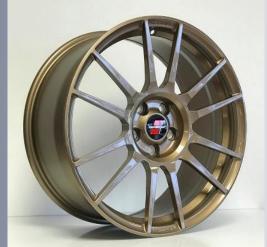

d ring.





The OETTINGER Double Six Forged rim is manufactured exclusively in Germany to the highest quality standards and is available in a wide range of colours and finishes.

## Part number OE 361 320 10 - Colour / Finish: Black / Gloss







Part number OE 361 320 15 - Colour / Finish: Black / Matt









Part number OE 361 320 20 - Colour / Finish: Silver / Gloss







Part number OE 361 320 25 - Colour / Finish: Silver / Matt











Part number OE 361 320 30 - Colour / Finish: Grey / Gloss







Part number OE 361 320 35 - Colour / Finish: Grey / Matt











Part number OE 361 320 40 - Colour / Finish: Champagne / Gloss - not shown

Part number OE 361 320 45 - Colour / Finish: Champagne / Matt









Part number OE 361 320 50 - Colour / Finish: Bronze light / Gloss











## Part number OE 361 320 65 - Colour / Finish: Gold / Matt













A real eye-catcher – Volkswagen Golf 8 R with OETTINGER Double Six Forged rims.