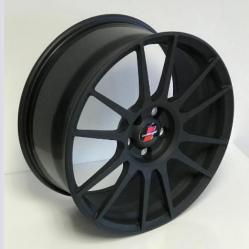

## Part number OE 361 320 10 - Colour / Finish: Black / Gloss

Part number OE 361 320 15 - Colour / Finish: Black / Matt

Part number OE 361 320 20 - Colour / Finish: Silver / Gloss

Part number OE 361 320 25 - Colour / Finish: Silver / Matt