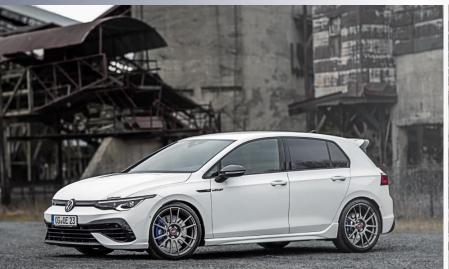

## Part number OE 361 320 65 - Colour / Finish: Gold / Matt

A real eye-catcher – Volkswagen Golf 8 R with OETTINGER Double Six Forged rims.