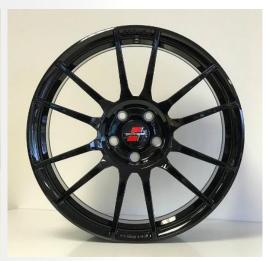

## Part number OE 361 320 10 - Colour / Finish: Black / Gloss

Part number OE 361 320 15 - Colour / Finish: Black / Matt

Part number OE 361 320 20 - Colour / Finish: Silver / Gloss

Part number OE 361 320 25 - Colour / Finish: Silver / Matt