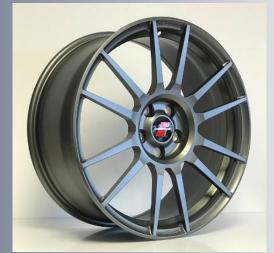

## **OETTINGER Forged rim - Double Six**

Weight 8.0 kg (171/2 lbs) - Made in Germany

Size 8.5 x 19, Offset 50 mm, PCD 5 x 112, Load capacity 550 kg (1213 lbs)

The ultimate in performance, the new OETTINGER forged wheel Double Six.

## **OETTINGER Forged rim - Double Six**

Weight 8.0 kg (171/2 lbs) - Made in Germany

This extremely light and at the same time extremely strong OETTINGER Double Six forged rim, with a weight of only 8 kg (17½ lbs) and a load rating of 550 kg (1213 lbs), has been specially designed for the performance versions Golf R / GTI, Audi S3 / RS3, Cupra R.

The impressive high-performance wheel, which was developed in close co-operation between OETTINGER Design and Engineering teams, displays an elegant sporting design and technical sophistication. The character of the design is characterised by six slim V-shaped outward opening double spokes separated from the deeply recessed centre by a clearly defined ring.