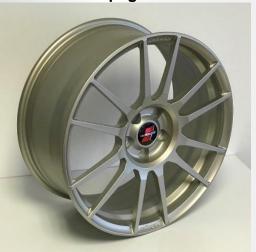

## Part number OE 361 320 10 - Colour / Finish: Black / Gloss

Part number OE 361 320 15 - Colour / Finish: Black / Matt

Part number OE 361 320 20 - Colour / Finish: Silver / Gloss

Part number OE 361 320 25 - Colour / Finish: Silver / Matt