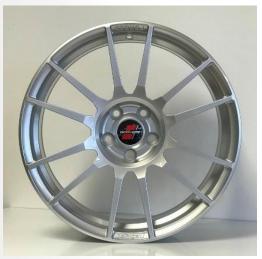

## Part number OE 361 320 10 - Colour / Finish: Black / Gloss

Part number OE 361 320 15 - Colour / Finish: Black / Matt

Part number OE 361 320 20 - Colour / Finish: Silver / Gloss

Part number OE 361 320 25 - Colour / Finish: Silver / Matt