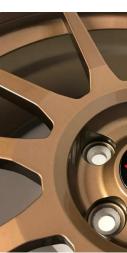

.





The OETTINGER Double Six Forged rim is manufactured exclusively in Germany to the highest quality standards and is available in a wide range of colours and finishes.

## Part number OE 361 320 10 - Colour / Finish: Black / Gloss







Part number OE 361 320 15 - Colour / Finish: Black / Matt









Part number OE 361 320 20 - Colour / Finish: Silver / Gloss







Part number OE 361 320 25 - Colour / Finish: Silver / Matt











Part number OE 361 320 30 - Colour / Finish: Grey / Gloss







Part number OE 361 320 35 - Colour / Finish: Grey / Matt











Part number OE 361 320 40 - Colour / Finish: Champagne / Gloss - not shown

Part number OE 361 320 45 - Colour / Finish: Champagne / Matt









Part number OE 361 320 50 - Colour / Finish: Bronze light / Gloss











## Part number OE 361 320 65 - Colour / Finish: Gold / Matt













A real eye-catcher – Volkswagen Golf 8 R with OETTINGER Double Six Forged rims.