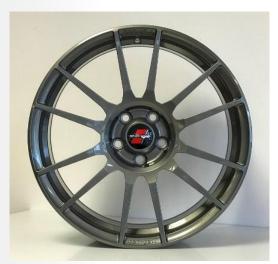

## **OETTINGER Forged rim - Double Six**

Weight 8.0 kg (171/2 lbs) - Made in Germany

Size 8.5 x 19, Offset 50 mm, PCD 5 x 112, Load capacity 550 kg (1213 lbs)

The ultimate in performance, the new OETTINGER forged wheel Double Six.

## **OETTINGER Forged rim - Double Six**

Weight 8.0 kg (171/2 lbs) - Made in Germany

This extremely light and at the same time extremely strong OETTINGER Double Six forged rim, with a weight of only 8 kg (17½ lbs) and a load rating of 550 kg (1213 lbs), has been specially designed for the performance versions Golf R / GTI, Audi S3 / RS3, Cupra R.

The impressive high-performance wheel, which was developed in close co-operation between OETTINGER Design and Engineering teams, displays an elegant sporting design and technical sophistication. The character of the design is characterised by six slim V-shaped outward opening double spokes separated from the deeply recessed centre by a clearly defined ring.