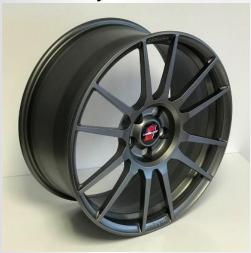

## **OETTINGER Forged rim - Double Six**

Weight 8.0 kg (171/2 lbs) - Made in Germany

Size 8.5 x 19, Offset 50 mm, PCD 5 x 112, Load capacity 550 kg (1213 lbs)

The ultimate in performance, the new OETTINGER forged wheel Double Six.

## **OETTINGER Forged rim - Double Six**

Weight 8.0 kg (171/2 lbs) - Made in Germany

This extremely light and at the same time extremely strong OETTINGER Double Six forged rim, with a weight of only 8 kg (17½ lbs) and a load rating of 550 kg (1213 lbs), has been specially designed for the performance versions Golf R / GTI, Audi S3 / RS3, Cupra R.

The impressive high-performance wheel, which was developed in close co-operation between OETTINGER Design and Engineering teams, displays an elegant sporting design and technical sophistication. The character of the design is characterised by six slim V-shaped outward opening double spokes separated from the deeply recessed centre by a clearly defined ring.