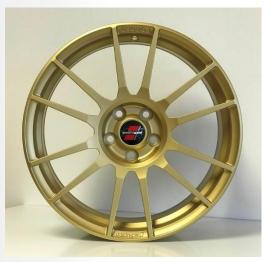

## Part number OE 361 320 65 - Colour / Finish: Gold / Matt

A real eye-catcher – Volkswagen Golf 8 R with OETTINGER Double Six Forged rims.